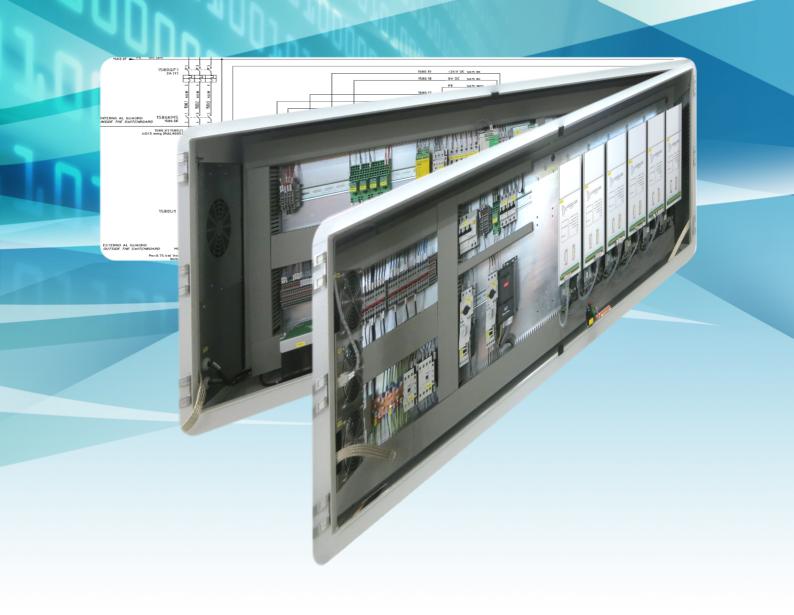

## **Electrical Panels**

## Services

Smitec provides turn-on key solutions complete with automation components and electrical control panel. The services provided include:

- > Collection of technical specifications
- > Definition of automation architecture
- > Definition of schematic diagram using market recognized brands components
- > Drawing of electrical panel layout
- Manufacture
- > Electrical and functional test (if applicable)
- Packaging

Smitec is equipped with a climatic chamber from 0° to 55°C where the electrical panel prototype can be tested so as to define the most suitable refrigeration system needed.

Electrical panels in AISI304 and custom-sized electrical panels are also available upon request.