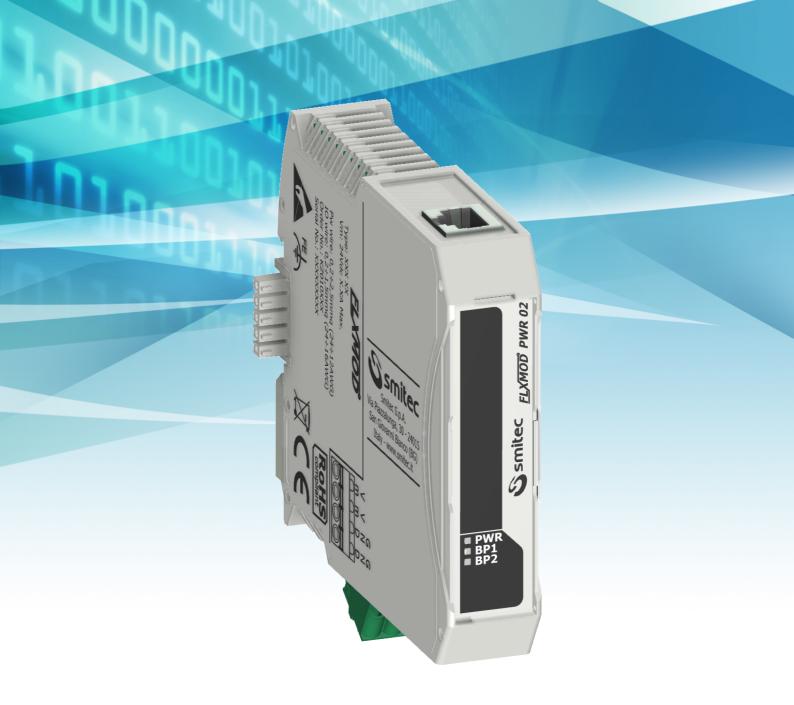

## Description

FLXMOD<sup> $^{\text{M}}$ </sup> system power supply unit, designed for mounting on a standard DIN rail and housed in a compact plastic case. This unit, fed by a  $24V_{DC}$  source, delivers the power supplies for the coupler and the I/O modules stacked on the rail. A standard RJ45 connector is available for extension of the FLXIO<sup> $^{\text{M}}$ </sup> bus.

| Technical data               |                                                                                                                                       |
|------------------------------|---------------------------------------------------------------------------------------------------------------------------------------|
| Housing material             | Polypropylene                                                                                                                         |
| Degree of protection         | IP20                                                                                                                                  |
| Power outputs                | 2, delivered on backplane:<br>24V <sub>DC</sub> / 2A max. (auxiliary supply)<br>5V <sub>DC</sub> / 3A max. (logic supply)             |
| Protection features          | Overload and short-circuit on both outputs                                                                                            |
| Bus termination resistor     | Absent                                                                                                                                |
| FLXIO™ bus extension         | By RJ45 connector                                                                                                                     |
| Electrical specifications    | Power supply: 24V <sub>DC</sub> / 3A max.                                                                                             |
| Environmental specifications | Operating temperature: from +5°C to +55°C Storage temperature: from -25°C to +85°C Relative humidity: from 10% to 95% (noncondensing) |