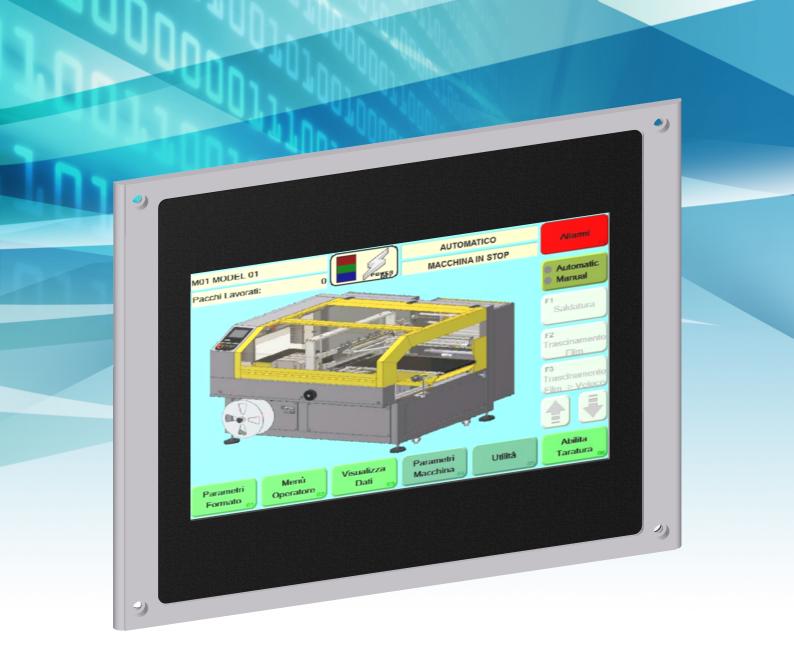

## Description

Machine interface module, equipped with a 7" color display and a touch-screen interface. This unit, designed for panel mounting and housed in a rugged metal case, is designed especially to work in conjunction with FLXMOD system master modules.