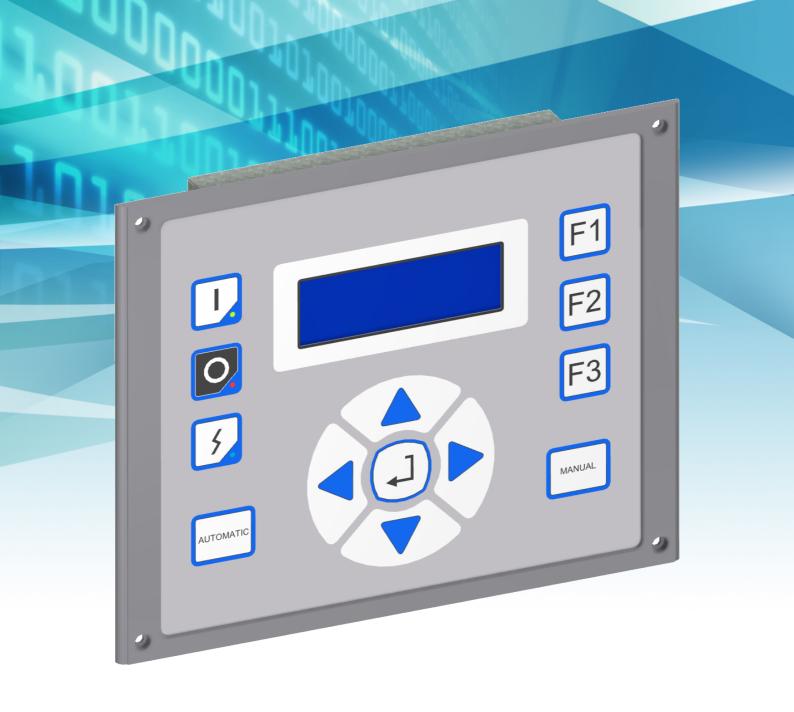

## Description

FLXMOD $^{\text{TM}}$  system machine interface module, equipped with a 20x4 alphanumeric display and a 13 buttons keyboard. This unit, designed for panel mounting and housed in a rugged metal case, is designed especially to work in conjunction with a FLXMOD system.

| Technical data               |                                                                                                                                      |
|------------------------------|--------------------------------------------------------------------------------------------------------------------------------------|
| Housing material             | Aluminum and steel                                                                                                                   |
| Degree of protection         | IP65 (when flush mounted)                                                                                                            |
| Display                      | Monochromatic (white over blue) 20 characters x 4 rows                                                                               |
| Keyboard                     | 13 buttons                                                                                                                           |
| Connections                  | RJ45 (available in cascadable version)                                                                                               |
| Electrical specifications    | Power supply: 24V <sub>DC</sub>                                                                                                      |
| Environmental specifications | Operating temperature: from +5°C to +55°C Storage temperature: from -25°C to +85°C Relative humidity: from 10% to 95% (noncondensing |