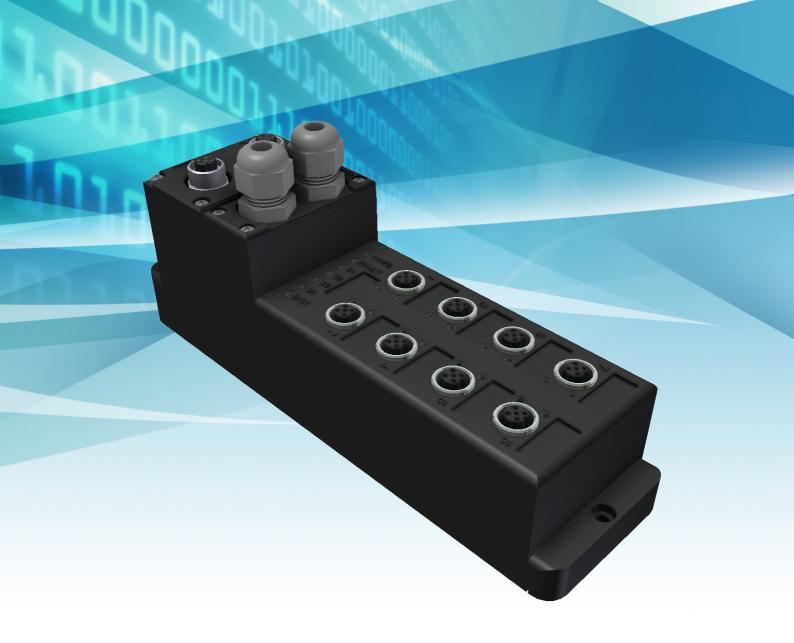

#### Description

Dosing/filling control module, housed in a sturdy IP65 plastic case. It can manage two independent filling heads, with fast inputs for most digital flowmeters available on the market (e.g. Huba, Endress+Hauser, Krhone) and power outputs for direct driving of batch and pre-batch valves. Ethernet interface, industry standard M12 connectors, extra I/Os for diagnostic purposes and small dimensions make it eligible for the automation of multi-head filling machines.

| Technical data                  |                                                                                                                                                                                                    |
|---------------------------------|----------------------------------------------------------------------------------------------------------------------------------------------------------------------------------------------------|
| Housing material                | PA66 glass-filled                                                                                                                                                                                  |
| Degree of protection            | IP65                                                                                                                                                                                               |
| Number of filling heads         | 2                                                                                                                                                                                                  |
| Digital I/Os                    | 8 inputs and 10 outputs                                                                                                                                                                            |
| Digital inputs characteristics  | Type 1 and Type 3 compliant according to IEC 61131-2                                                                                                                                               |
| Flowmeter inputs bandwidth      | 12 kHz                                                                                                                                                                                             |
| Digital outputs characteristics | High-side MOSFET, overload protected                                                                                                                                                               |
| Power outputs current           | 500 mA max. each                                                                                                                                                                                   |
| Interface                       | Ethernet                                                                                                                                                                                           |
| Electrical specifications       | Power supplies: 2 x 24VDC<br>400 mA max. on logic supply<br>8 A max. on I/O supply                                                                                                                 |
| Environmental specifications    | operating temperature from $+5^{\circ}\text{C}$ to $+55^{\circ}\text{C}$ storage temperature from $-40^{\circ}\text{C}$ to $+70^{\circ}\text{C}$ relative humidity from 10% to 95% (noncondensing) |