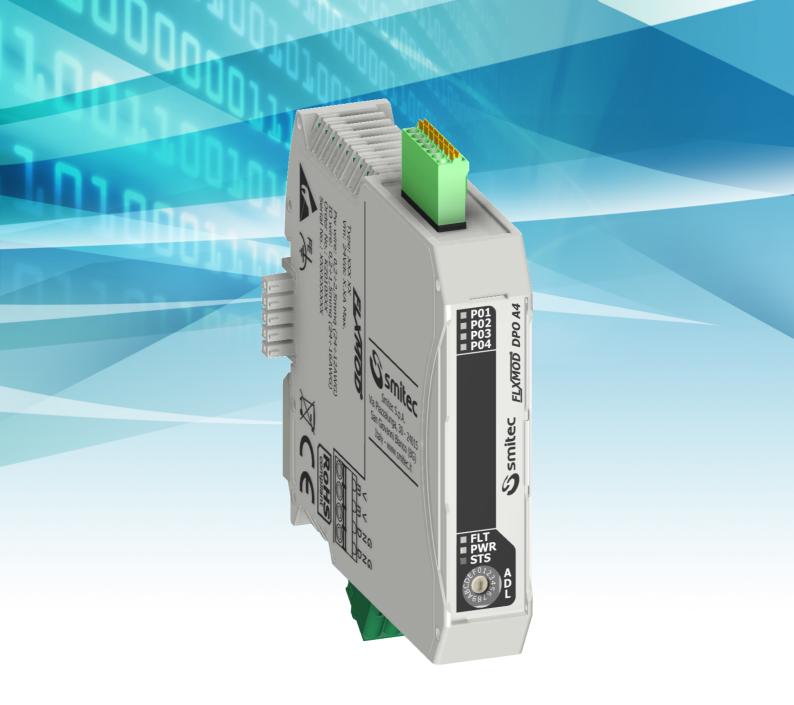

## Digital outputs module

## Description

 $FLXMOD^{TM}$  system digital I/O module, with 4 digital 24V outputs. This unit, designed for mounting on a standard DIN rail and housed in a compact plastic case, is able to deliver up to 2A for each output. Proprietary  $FLXIO^{TM}$  bus ensure reliable real-time communication with the CPU.

| Technical data               |                                                                                                                                      |
|------------------------------|--------------------------------------------------------------------------------------------------------------------------------------|
| Housing material             | Polypropylene                                                                                                                        |
| Degree of protection         | IP20                                                                                                                                 |
| Number of digital outputs    | 4                                                                                                                                    |
| Outputs characteristics      | Current-sourcing hi-side MOSFET with fast demagnetizing feature, 2A max.                                                             |
| Protection features          | Overload, short-circuit and overtemperature                                                                                          |
| Interface                    | Proprietary FLXIO™                                                                                                                   |
| Bus address setting          | By rotary switch                                                                                                                     |
| Electrical specifications    | Power supplies:<br>I/O supply: 24V <sub>DC</sub> / 7A max.<br>Logic supply: 24V <sub>DC</sub> and 5V <sub>DC</sub> from backplane    |
| Environmental specifications | Operating temperature: from +5°C to +55°C Storage temperature: from -25°C to +85°C Relative humidity: from 10% to 95% (noncondensing |