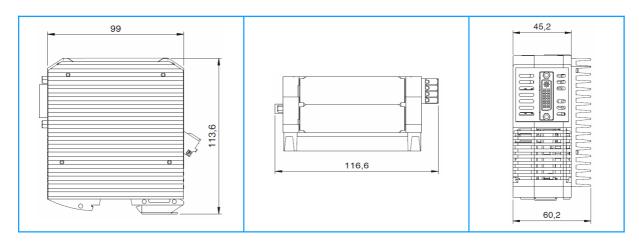

## **Dimensions**

Data here mentioned are subject to changes without any notice.

Smitec S.p.A. Via V. Veneto, 4 - 24016 San Pellegrino Terme (BG) ITALY Tel. +39 0345 40.111 - Fax: +39 0345 40.809 - www.smitec.it Head office: