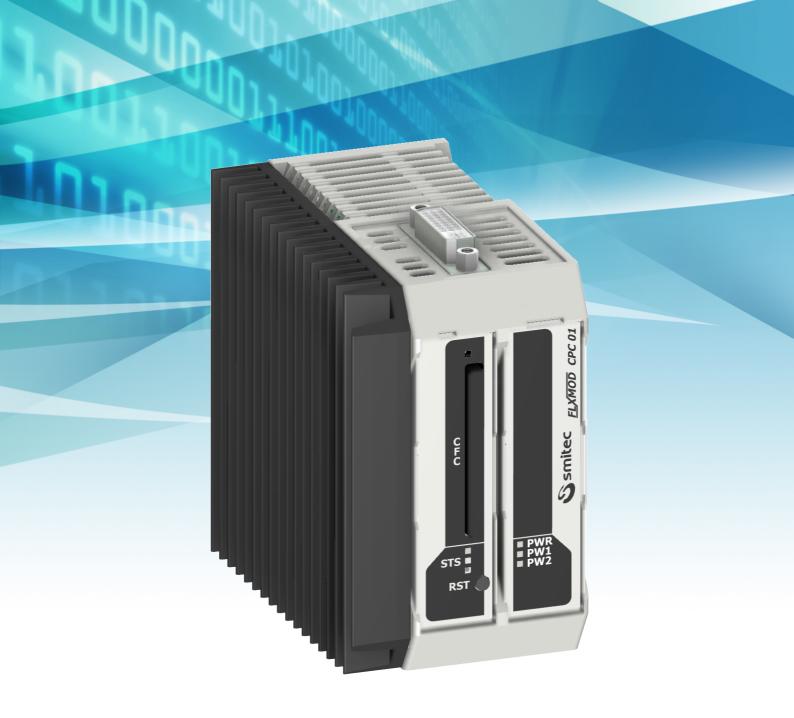

## Description

CPC 0X is an industrial PC based on Intel x86 architecture housed in a very compact plastic case designed for mounting on a standard DIN rail and styled to be perfectly integrated in a FLXMOD  $^{\text{TM}}$  automation system. In conjunction with HMI B1 display/touch-screen unit allows to build a complete HMI system.

| Technical data               |                                                                                                                                                                                                                                                     |
|------------------------------|-----------------------------------------------------------------------------------------------------------------------------------------------------------------------------------------------------------------------------------------------------|
| Architecture                 | x86                                                                                                                                                                                                                                                 |
| Available OS                 | MS Windows                                                                                                                                                                                                                                          |
| Housing material             | Polypropylene                                                                                                                                                                                                                                       |
| Degree of protection         | IP20                                                                                                                                                                                                                                                |
| Processor                    | Intel® Atom™ Z510 or Z530 (1.1 / 1.6 GHz)                                                                                                                                                                                                           |
| Memory                       | 1GB RAM                                                                                                                                                                                                                                             |
| Display                      | SDVL output (Smitec Digital Video Link) for proprietary digital display unit and standard analog input display up to 1024x768,16.2M colors                                                                                                          |
| Connections                  | 1 x SDVL output (upper side) 1 x USB (bottom side) 2 x USB (on SDVL output) 1 x Gigabit LAN (bottom side) 1 x VGA (on SDVL output) 1 x switch configurable COM RS232/422/485 (bottom side) 1 x CF socket (front side) 1 x reset button (front side) |
| Electrical specifications    | Power supply: 24V <sub>DC</sub>                                                                                                                                                                                                                     |
| Environmental specifications | Operating temperature: from +0°C to +50°C Storage temperature: from -20°C to +60°C Relative humidity: from 0% to 90% (noncondensing                                                                                                                 |