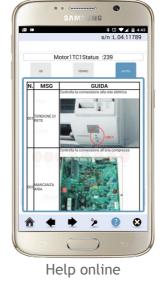

uitable for setting up HMI interfaces on machines with minimal human-machine interaction or where a more complex interface is required for maintenance and monitoring operations.





**Smitec S.p.A.** Via V. Veneto, 4 - 24016 San Pellegrino Terme (BG) ITALY Tel. +39 0345 40.111 - Fax: +39 0345 40.809 - **www.smitec.it** *Head office*: Via C. Ceresa, 10 - 24015 San Giovanni Bianco (BG) ITALY C.F. e P. IVA IT03790400166





#### Integration with SWM Portal

GScada is integrated in Native mode with the SWM Portal for OEM, actively contributing to the construction of the CMS of field data. Likewise, GScada can be set up via SWM Portal with specific info (database, settings and more) for the correct interfacing with the machine it must connect to.

### **Screenshots**



Display I/O status







### Smitec S.p.A.



Via V. Veneto, 4 - 24016 San Pellegrino Terme (BG) ITALY Tel. +39 0345 40.111 - Fax: +39 0345 40.809 - www.smitec.it Head office: Via C. Ceresa, 10 - 24015 San Giovanni Bianco (BG) ITALY C.F. e P. IVA IT03790400166