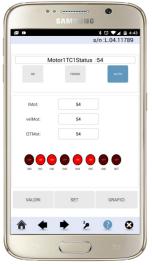

n Android native code. Suitable for setting up HMI interfaces on machines with minimal human-machine interaction or where a more complex interface is required for maintenance and monitoring operations.





**Smitec S.p.A.** Via V. Veneto, 4 - 24016 San Pellegrino Terme (BG) ITALY Tel. +39 0345 40.111 - Fax: +39 0345 40.809 - **www.smitec.it** *Head office*: Via C. Ceresa, 10 - 24015 San Giovanni Bianco (BG) ITALY C.F. e P. IVA IT03790400166





#### Integration with SWM Portal

GScada is integrated in Native mode with the SWM Portal for OEM, actively contributing to the construction of the CMS of field data. Likewise, GScada can be set up via SWM Portal with specific info (database, settings and more) for the correct interfacing with the machine it must connect to.

### **Screenshots**



Display I/O status







### Smitec S.p.A.



Via V. Veneto, 4 - 24016 San Pellegrino Terme (BG) ITALY Tel. +39 0345 40.111 - Fax: +39 0345 40.809 - www.smitec.it Head office: Via C. Ceresa, 10 - 24015 San Giovanni Bianco (BG) ITALY C.F. e P. IVA IT03790400166