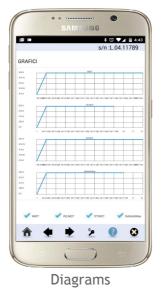

Suitable for setting up HMI interfaces on machines with minimal human-machine interaction or where a more complex interface is required for maintenance and monitoring operations.





**Smitec S.p.A.** Via V. Veneto, 4 - 24016 San Pellegrino Terme (BG) ITALY Tel. +39 0345 40.111 - Fax: +39 0345 40.809 - **www.smitec.it** *Head office*: Via C. Ceresa, 10 - 24015 San Giovanni Bianco (BG) ITALY C.F. e P. IVA IT03790400166





#### Integration with SWM Portal

GScada is integrated in Native mode with the SWM Portal for OEM, actively contributing to the construction of the CMS of field data. Likewise, GScada can be set up via SWM Portal with specific info (database, settings and more) for the correct interfacing with the machine it must connect to.

### **Screenshots**



Display I/O status







### Smitec S.p.A.



Via V. Veneto, 4 - 24016 San Pellegrino Terme (BG) ITALY Tel. +39 0345 40.111 - Fax: +39 0345 40.809 - www.smitec.it Head office: Via C. Ceresa, 10 - 24015 San Giovanni Bianco (BG) ITALY C.F. e P. IVA IT03790400166