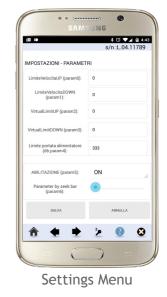

table for setting up HMI interfaces on machines with minimal human-machine interaction or where a more complex interface is required for maintenance and monitoring operations.





**Smitec S.p.A.** Via V. Veneto, 4 - 24016 San Pellegrino Terme (BG) ITALY Tel. +39 0345 40.111 - Fax: +39 0345 40.809 - **www.smitec.it** *Head office*: Via C. Ceresa, 10 - 24015 San Giovanni Bianco (BG) ITALY C.F. e P. IVA IT03790400166





#### Integration with SWM Portal

GScada is integrated in Native mode with the SWM Portal for OEM, actively contributing to the construction of the CMS of field data. Likewise, GScada can be set up via SWM Portal with specific info (database, settings and more) for the correct interfacing with the machine it must connect to.

### **Screenshots**



Display I/O status







### Smitec S.p.A.



Via V. Veneto, 4 - 24016 San Pellegrino Terme (BG) ITALY Tel. +39 0345 40.111 - Fax: +39 0345 40.809 - www.smitec.it Head office: Via C. Ceresa, 10 - 24015 San Giovanni Bianco (BG) ITALY C.F. e P. IVA IT03790400166